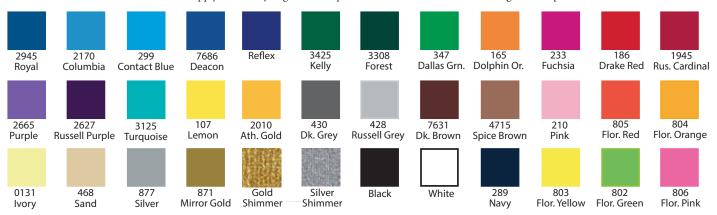

## **ART CHARGES:**

- •Artwork, if needed, charged at \$15(v) per quarter hour.
- Stock ink colors listed below. Custom Pantone/PMS match available for \$15 (v) per ink color.
- Full color Insert Card: 3 5/8" x5 1/4" (leave 1/8" bleed on all sides) Call for pricing/quantity.

STOCK INK COLORS: Colors printed below are approximate. For accuracy compare the number below to your PMS book. These ink colors do not apply to laundry bags and backpacks. Florescent colors are much brigher than pictured.